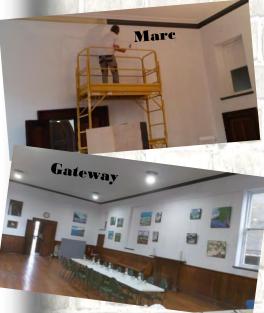

## **A Servant's Heart**

During our recent painting project at Gateway Baptist Church in Launceston, one of the congregation thanked me for "my servant's heart". I was really struck by her comment, especially since she had just provided us with a sumptuous morning tea and a delicious lunch which she

had served to us and cleaned up after us while all we'd done was sit and eat, happily. She was serving us just as much as

we were serving her but using different skills and talents which somehow, in her eyes, made our service greater. But weren't we all simply doing what Christ has called us to do? "As each one has received a gift, minister it to one another, as good stewards of the manifold grace of God." 1 Peter 4:10. Neither service was greater than the other but all a part of how we should be living on a daily basis. And it wasn't a hardship to serve either. Like so many other projects before, being a part of the team is a joy. Work is-

Kim

n't work but just an activity that we're doing together while we have a chat and a laugh, even if the activity is painting!!

The team has continued to serve during the last couple of months at the House of Prayer Bible Fellowship International by improving their facilities for everyday use. They've also started work at Trevallyn Life Church converting the crèche into an accessible toilet. We supported the work of Covenant Ministries at the end of November by catering for their two day conference. Again, we were thanked for our servant's hearts as we chopped and sliced, mixed and iced, morning teas and lunches for 75 people. And once more, I considered that we were doing no more than the basics asked of us by our Lord who set us the example of being a servant to all. Again, it was a joy to work together to serve others.