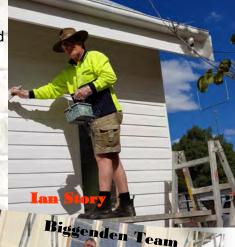

MMM Western Australia - Trevor & Karen Beard. 33 Furley Rd, Southern River, Western Australia, 6110 Mobile 0409 778 799; Email: mmmwa@mmm.org.au

Throughout 2019 Queensland has had a variety of projects to complete, ranging from a bathroom installation, repairing and painting playground equipment, painting interiors, painting exteriors, replacing steps, puttying windows, replacing timber boards and various small jobs with carpentry and maintenance. It is said that variety is the spice of life and it has been the Queensland's team experience this year. The buildings that have had a make over have varied also from well kept to well neglected! The transformation from the first day onsite to the

last, is often quite significant and brings joy from the organisations' members and satisfaction of a job well done from the MMM team.

This year we have been able to complete many projects with the committed and skilled team that have joined in to help and we are grateful for the southerners who scamper to warmer climes in winter to help, with our local team. We are thankful for all of you and love reconnecting with many friends we have made through the years of serving together in MMM in all kinds of places and for many different organisations.