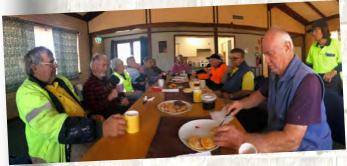

MMM Western Australia - Trevor & Karen Beard. 33 Furley Rd, Southern River, Western Australia, 6110 Mobile 0409 778 799; Email: mmmwa@mmm.org.au

Throughout 2019 Queensland has had a variety of projects to complete, ranging from a bathroom installation, repairing and painting playground equipment, painting interiors, painting exteriors, replacing steps, puttying windows, replacing timber boards and various small jobs with carpentry and maintenance. It is said that variety is the spice of life and it has been the Queensland's team experience this year. The buildings that have had a make over have varied also from well kept to well neglected! The transformation from the first day onsite to the

last, is often quite significant and brings joy from the organisations' members and satisfaction of a job well done from the MMM team.

This year we have been able to complete many projects with the committed and skilled team that have joined in to help and we are grateful for the southerners who scamper to warmer climes in winter to help, with our local team. We are thankful for all of you and love reconnecting with many friends we have made through the years of serving together in MMM in all kinds of places and for many different organisations.

For the last TeamNews for 2019, here are a few photos of places we've been and some of the people who have helped to get the projects done. Thank you for praying for us through the year, helping with events, activities and projects and for your financial support. We hope you enjoy a blessed Christmas season with friends and family.