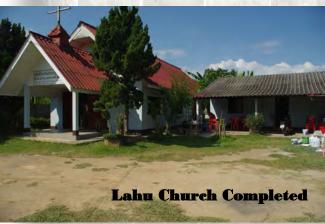

The team consisted of *(from Victoria)* CEO Terrence Baxter *(tour host)*, Dale Richard-

son, Mary Jones, Owen & Jane Bayliss, Steve & Lynda Hart, and (from Western Australia) Hank & Helen Van Der Steen. We visited five mission partners where MMM has assisted, a local university, the MMM Thailand property, a local Thai Church for their Sunday service, a local Lahu church where we completed a 4 day project, and some key tourist locations in Northern Thailand.

Here are some images from their time here .

**MMM Thailand -** Chiang Rai Province, Northern Thailand Email: palita@mmm.org.au