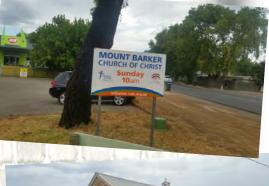

## What a Year This Has Been

As I look back on this past year, I am humbled when I consider what has taken place, and what has been achieved.

The amount of work completed, throughout Victoria and South Australia was huge, and at times difficult. As a team we held a training day with Ian Dawson (*MMM National Work Health and Safety co-ordinator*), worked at Thorpedale Wesleyan Methodist Church, Sandringham Baptist Church, Numurkah Church of Christ, went to Belgrave Heights Men's Convention and presented at Robinvale Church of Christ. Then the fun began with the Wildflower Safari across to Western Australia. We worked at Ararat Church of Christ, Ararat Presbyterian Church, Mundulla Church of Christ, Sherlock Baptist Church, Peake Baptist Church, Wasleys - (*a*)

*mission house)*, and finally to Port Augusta Open Brethren Assembly.

From there, the Safari spent a relaxed time getting across the Nullarbor to meet up with our Western Australia team in Coolgardie, and onwards. I feel worn out just remembering. And to top it all off, Gill Williams said yes and we got married in November. Nice way to finish.